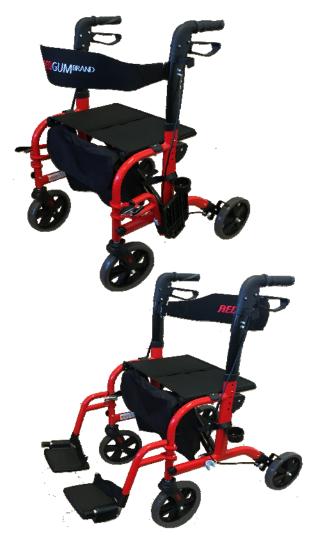

## "CrossOver" Seat Walker & Occasional Transit Chair Walker

**RG4408** 

## Features

- Side folding seat walker
- Converts to a transit wheelchair
- Aluminium construction
- Top quality powder coated finish
- Side folding action
- Soft operation hand brake
- Seat height at 560mm from floor
- 115mm wide padded backrest
- Removable swing away leg rests fitted
- Walking stock holder fitted as standard
- 200mm spoked wheels
- Available in three colours
- Blue / Red / / White

## imensions

| • | Seat Height                | 560mm           |
|---|----------------------------|-----------------|
| • | Seat Width                 | 450mm           |
| • | Seat Depth                 | 310mm           |
| • | <b>Unit Overall Width</b>  | 590mm           |
| • | <b>Unit Overall Length</b> | 980mm           |
| • | <b>Handle Height Range</b> | 900mm to 1000mm |