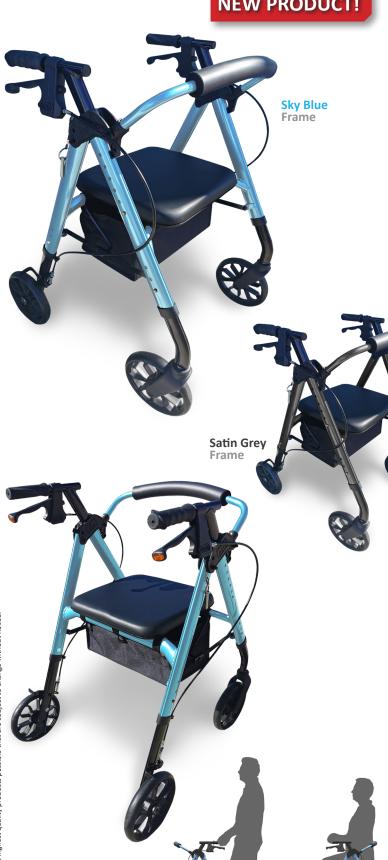

# PRIMO 8 SEAT WALKER

RG4212BL - Sky Blue | RG4212GY - Satin Grey

#### **FEATURES**

- Great walking and stability aid
- User friendly brakes
- Height adjustable seat and handles
- Ergonomic handgrips to reduce pressure
- Comfortable padded seat
- Storage bag underneath seat.
- Padded backrest
- Simple brake adjustment
- Large diameter wheels for excellent mobility
- Flat free tyres
- Swivelling front wheels
- Folds up for transit or storage

### SPECIFICATIONS

(All dimensions shown are nominal)

Overall Width: 610mm Internal Width: 460mm Depth Unfolded: 660mm Depth Folded: 285mm

Overall Height: 810mm (lowest setting)

Handle Height:

810 - 920mm (6 settings)

360mm (W) x 350mm (D)

Seat Height:

505 - 555mm (floor to top of seat) Wheel Diameter: Ø200mm / 8"

Product Weight: 8.3kg Max. User Weight: 136kg

Please contact REDGUM Brand if you require further information on this product.