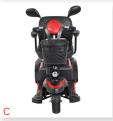

## Ventura 3 Midsize Scooter

- Easily disassembles for transport
- 400 lbs. Weight Capacity
- Includes interchangeable color panels in Red and Blue
- Armrests are padded and adjustable
- Floorboard with 23" of foot space
- Ergonomic Programmable throttle control
- Easy-to-adjust delta tiller

- Height-adjustable swivel seat with fold-down backrest can be adjusted forward or backward
- Flat-free, non-marking tires and anti-tip wheels
- Rear suspension
- Headlight and large, plastic carry basket
- Easy freewheel operation