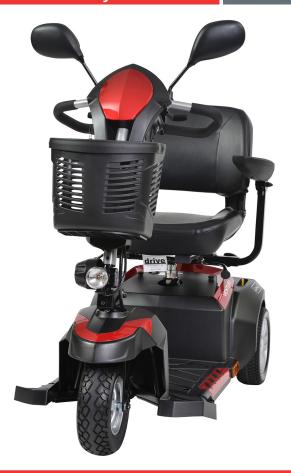

## Ventura 3 Midsize Scooter

- Easily disassembles for transport
- 400 lbs. Weight Capacity
- Includes interchangeable color panels in Red and Blue
- Armrests are padded and adjustable
- Floorboard with 23" of foot space
- Ergonomic Programmable throttle control
- Easy-to-adjust delta tiller

- Height-adjustable swivel seat with fold-down backrest can be adjusted forward or backward
- Flat-free, non-marking tires and anti-tip wheels
- Rear suspension
- Headlight and large, plastic carry basket
- Easy freewheel operation