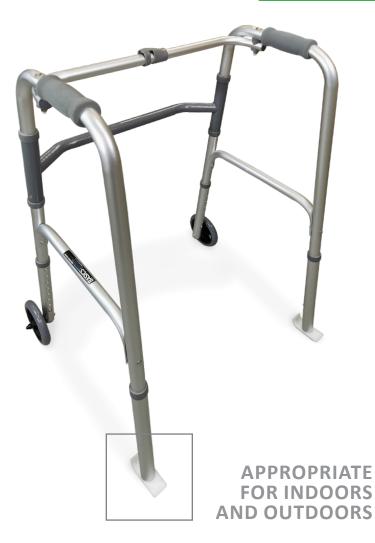

## **FEATURES**

- Smoother travel over most surfaces
- Made from durable plastic
- Appropriate for indoors and outdoors
- Tool free instalation
- Smooth bottom surface
- Sold in pairs