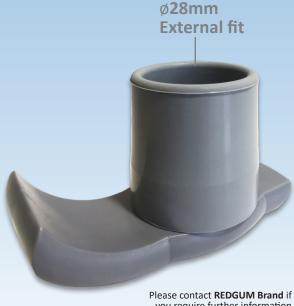

# Ø25mm Internal Fit

### **RG25**

To suit: ø28mm shaft

Footprint: 85mm (L) x 40mm (W)

Max. Load: 130kg Colours: Grey

### RG25B

To suit: ø25mm shaft

Footprint: 75mm (L) x 30mm (W)

Max. Load: **130kg** Colours: **White** 

you require further information on this product.

P: **08 9248 4180** E: orders@for-de.com.au

REDGUM brand: 1 Business way Malaga Western Australia 6090 Part of the For-de Group Pty Ltd