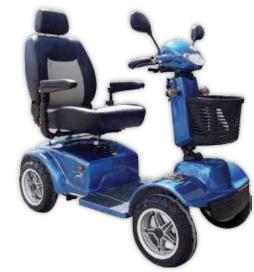

#### **Features**

- Loop handlebars offer comfortable finger or thumb throttle operation
- 4 wheel adjustable suspension system allowing for more rider control and comfort
- Large 14" wheels which provide grater ground clearance
- Larger 4 pole motor and larger controller delivering much more power for climbing steep driveways or hills
- Built-in half speed safety switch which operates automatically when turning to provide extra safety
- New improved, fully adjustable leather-feel seat, allowing maximum rider comfort
- Separate emergency braking system for added security
- With new easy to access 12 volt socket
- Available in wide seat version (Regal 344A XL)