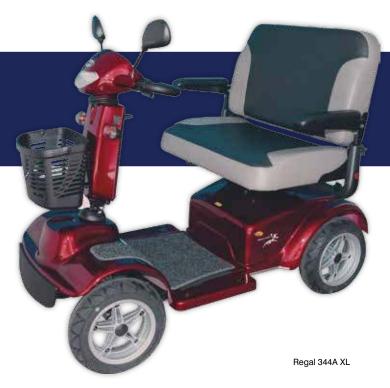

# Regal 344A

www.meritsaustralia.com

# Regal 344A

#### **Features**

- Loop handlebars offer comfortable finger or thumb throttle operation
- 4 wheel adjustable suspension system allowing for more rider control and comfort
- Large 14" wheels which provide grater ground clearance
- Larger 4 pole motor and larger controller delivering much more power for climbing steep driveways or hills
- Built-in half speed safety switch which operates automatically when turning to provide extra safety
- New improved, fully adjustable leather-feel seat, allowing maximum rider comfort
- Separate emergency braking system for added security
- With new easy to access 12 volt socket
- Available in wide seat version (Regal 344A XL)