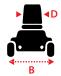

#### **Features**

- Loop handlebars offer comfortable finger or thumb throttle operation
- 4 wheel adjustable suspension system allowing for more rider control and comfort
- Large 14" wheels which provide grater ground clearance
- Larger 4 pole motor and larger controller delivering much more power for climbing steep driveways or hills
- Built-in half speed safety switch which operates automatically when turning to provide extra safety
- New improved, fully adjustable leather-feel seat, allowing maximum rider comfort
- Separate emergency braking system for added security
- With new easy to access 12 volt socket
- Available in wide seat version (Regal 344A XL)

### Dimensions cm/in

| Overall Dimension : A x B x C                | 152 x 71 x 135cm/60 x 28 x 53" |
|----------------------------------------------|--------------------------------|
| Seat Dimension : D x E x F                   | 56 x 50 x 56cm/22 x 20 x 22"   |
| Seat Dimension<br>(Regal 344A XL): D x E x F | 80 x 46 x 51cm/31.5 x 18 x 20" |
| Seat Height from Ground : G                  | 56-64cm/22-25"                 |
| Seat Height from Deck : H                    | 40-48cm/16-19"                 |
| Wheel Base : I                               | 104cm/41"                      |

## > Weight kg/lb

| base    | battery/ea | seat  | total with battery | capacity |
|---------|------------|-------|--------------------|----------|
| 81/ 178 | 25/55      | 19/42 | 150/330            | 227/500  |

#### Technical Specs

| Max Speed        | 12kph/7.5mph                                      |
|------------------|---------------------------------------------------|
| Range            | 40-50km/26-32mi                                   |
| Turn Radius      | 167cm/65.7"                                       |
| Ground clearance | 10cm/4"                                           |
| Motor            | DC 24V, 650W (Rating)/<br>2200W (Max)             |
| Controller       | Rhino 160A                                        |
| Battery          | 12V/60-80A/H x 2pcs                               |
| Charger          | 8A off-board                                      |
| Gradient         | 8°                                                |
| Front Wheel      | 14" pneumatic                                     |
| Rear Wheel       | 14" pneumatic                                     |
| Brake            | intelligent, regenerative, electromagnetic brakes |