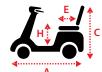

### Dimensions cm/in

| Overall Dimension : A x B x C                | 152 x 71 x 135cm/60 x 28 x 53" |
|----------------------------------------------|--------------------------------|
| Seat Dimension : D x E x F                   | 56 x 50 x 56cm/22 x 20 x 22"   |
| Seat Dimension<br>(Regal 344A XL): D x E x F | 80 x 46 x 51cm/31.5 x 18 x 20" |
| Seat Height from Ground : G                  | 56-64cm/22-25"                 |
| Seat Height from Deck : H                    | 40-48cm/16-19"                 |
| Wheel Base : I                               | 104cm/41"                      |