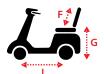

### Dimensions cm/in

| Overall Dimension : A x B x C                | 152 x 71 x 135cm/60 x 28 x 53" |
|----------------------------------------------|--------------------------------|
| Seat Dimension : D x E x F                   | 56 x 50 x 56cm/22 x 20 x 22"   |
| Seat Dimension<br>(Regal 344A XL): D x E x F | 80 x 46 x 51cm/31.5 x 18 x 20" |
| Seat Height from Ground : G                  | 56-64cm/22-25"                 |
| Seat Height from Deck : H                    | 40-48cm/16-19"                 |
| Wheel Base : I                               | 104cm/41"                      |