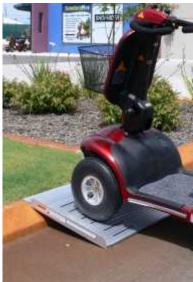

## **One Piece Access Ramps**

REDGUM Brand has a range of one piece access ramps that offer a high level of functionality & reliability at very reasonable prices. The one piece access ramps come in a range of sizes that will suit most requirements. The ramps are manufactured from high grade aluminium with a raised non slip contoured surface and have fixing points ready for use . A 330mm threshold ramp is also available to suit the smallest of rises. The ramps have a maximum weight capacity of 270kgs.

| Model Number | Description           | Dimensions        | Net Weight |
|--------------|-----------------------|-------------------|------------|
| RAM32        | One Piece Access Ramp | 725mm x 600mm     | 4.1kg      |
| RAM33        | One Piece Access Ramp | 725mm x $900$ mm  | 6.5kg      |
| RAM34        | One Piece Access Ramp | 725mm x $1200$ mm | 9.3kg      |
| RAM40        | Threshold Access Ramp | 810mm x 330mm     | 2.0kg      |