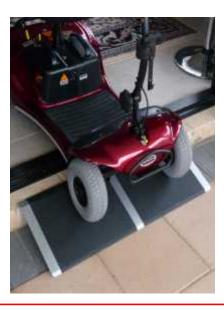

## **One Piece Access Ramps**

REDGUM Brand has a range of one piece access ramps that offer a high level of functionality & reliability at very reasonable prices. The one piece access ramps come in a range of sizes that will suit most requirements. The ramps are manufactured from high grade aluminium with a raised non slip contoured surface and have fixing points ready for use . A 330mm threshold ramp is also available to suit the smallest of rises. The ramps have a maximum weight capacity of 270kgs.

| Model Number | Description           | Dimensions        | Net Weight |
|--------------|-----------------------|-------------------|------------|
| RAM32        | One Piece Access Ramp | 725mm x 600mm     | 4.1kg      |
| RAM33        | One Piece Access Ramp | 725mm x $900$ mm  | 6.5kg      |
| RAM34        | One Piece Access Ramp | 725mm x $1200$ mm | 9.3kg      |
| RAM40        | Threshold Access Ramp | 810mm x 330mm     | 2.0kg      |