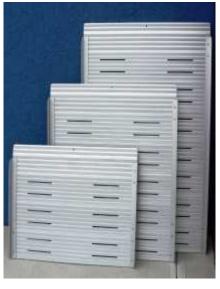

## **One Piece Access Ramps**

REDGUM Brand has a range of one piece access ramps that offer a high level of functionality & reliability at very reasonable prices. The one piece access ramps come in a range of sizes that will suit most requirements. The ramps are manufactured from high grade aluminium with a raised non slip contoured surface and have fixing points ready for use . A 330mm threshold ramp is also available to suit the smallest of rises. The ramps have a maximum weight capacity of 270kgs.

| Model Number | Description           | Dimensions        | Net Weight |
|--------------|-----------------------|-------------------|------------|
| RAM32        | One Piece Access Ramp | 725mm x 600mm     | 4.1kg      |
| RAM33        | One Piece Access Ramp | 725mm x $900$ mm  | 6.5kg      |
| RAM34        | One Piece Access Ramp | 725mm x $1200$ mm | 9.3kg      |
| RAM40        | Threshold Access Ramp | 810mm x 330mm     | 2.0kg      |