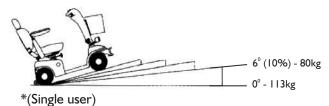

## III0mm Length Width 540mm 925mm Height \*Safe Climbing Angle 6 Degrees \*Max Climbing Angle 6 Degrees Maximum Load Single User\* 113Kgs 2 Amp Charger Motor Size 0.3Hp Maximum Speed 6Kph Battery Capacity (Minimum Amp) 12-21Amp Maximum Range # up to 23km 200mm Wheel Size **Turning Radius** 1170mm 43kg (12 amp Batts) Weight (with battery)