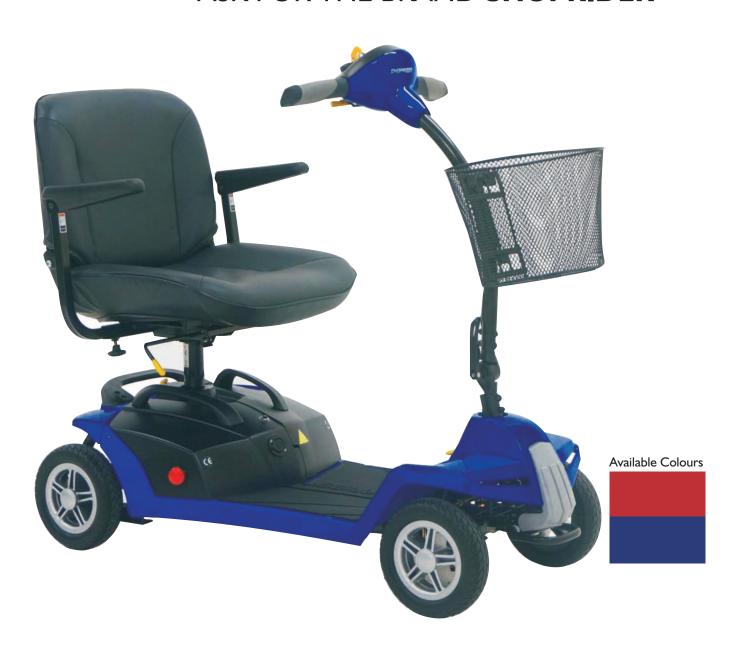

## Shopider Shopider LITTLE BEAUTY

ASK FOR THE BRAND **SHOPRIDER** 

The SHOPRIDER<sup>TM</sup> **LITTLE BEAUTY** is a versatile portable scooter that offers the performance and features that you expect from a SHOPRIDER<sup>TM</sup> scooter. This portable scooter is easily disassembled for transport with NO requirement for tools. The **LITTLE BEAUTY** has been designed to offer a number of improved features like LED battery power display, larger leg room, upgradeable battery box for larger batteries and comfortable swivel seat. The reliability of this impressive portable scooter by SHOPRIDER<sup>TM</sup> is further enhanced by the rear wheel drive and electromagnetic brake.

**FEATURES** 

Mid Back Seat
Adjustable Steering Tiller
Adjustable Width Arm Rests
Rotating Seat
Folding Arm Rests
Variable Seat height
Front Shopping Basket
Horn
LED Battery Level indicator
Upgradeable Battery Size
Anti Tips Wheels
Comprehensive Warranty