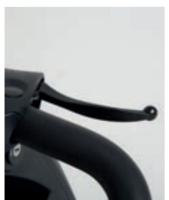

**Hand brake** 

Ensures immediate braking if required.

**Brake light** 

Clear, bright brake lighting warns people that the scooter is slowing down.

**Disengaging lever** 

Two step disengaging lever prevents the scooter from accidentally free-wheeling.