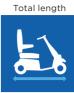

Min. 440 mm Max. 510 mm

Comfort: 500 mm Deluxe: 490 mm Premium: 630 mm

660 mm

1270 mm

110 kg

The heaviest part

57 ka

136 ka