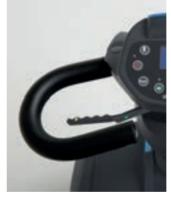

# Features and options

Finite tiller movement

Users can easily adjust the tiller with a lever to suit their needs.

**Ergonomic steering** 

Our ergonomically designed steering system makes for easier, more responsive control.