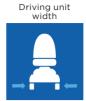

2 x 12 V/50 Ah (C20) AGM

260 0mm

1. Peak performance

80 mm

78 mm

Upholstery

Black Vinyl

6°