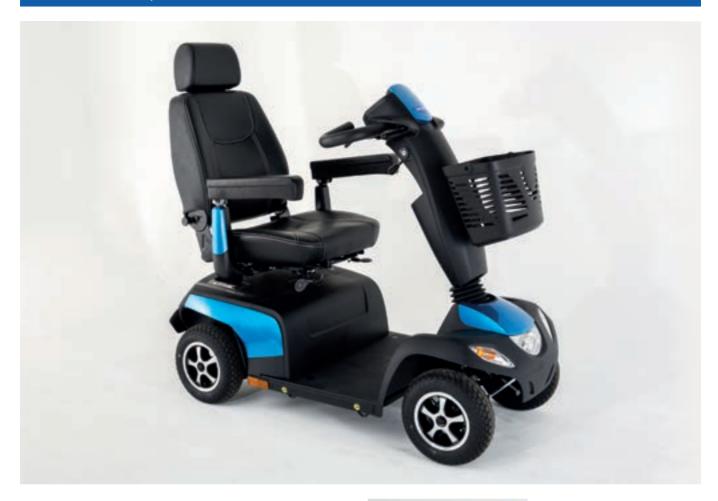

## Technical data

For more comprehensive pre-sales information about this product, including the product's user manual, please see your local Invacare website.

510 mm

Comfort and Deluxe: 470 mm Premium: 460 mm

Min. 440 mm Max. 510 mm

Comfort: 500 mm Deluxe: 490 mm Premium: 630 mm

660 mm

1270 mm

110 kg

The heaviest part

57 ka

136 ka

2 x 12 V/50 Ah (C20) AGM

260 0mm

1. Peak performance

80 mm

78 mm

Upholstery

Black Vinyl

6°

Pegasus Metro

Pegasus Metro

Max. driving

Max. driving speed

6 / 10 / 12km/h

6 km/h: 240 W / 500 W <sup>1</sup> 10 km/h: 240 W / 600 W 12 km/h: 550 W/ 1500 W

Pegasus Metro

54 km

# Colour of shrouds

Invacare Australia Pty Ltd: ABN 45 074 676 378 PO Box 5002, 1 Lenton Place, North Rocks, N5W 2151, Australia. Freephone: 1800 460 460, Fax: 02 8839 5353 Email: orders@invacare.com.au Web: www.invacare.com.au