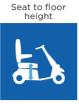

Min. 440 mm Max. 510 mm

Comfort: 500 mm Deluxe: 490 mm Premium: 630 mm

660 mm

1270 mm

110 kg

The heaviest part

57 ka

136 ka