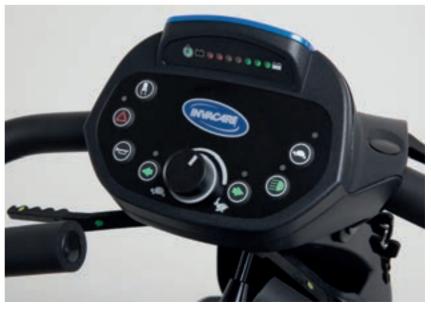

# Features and options

Finite tiller movement

Users can easily adjust the tiller with a lever to suit their needs.

**Ergonomic steering** 

Our ergonomically designed steering system makes for easier, more responsive control.

**Hand brake** 

Ensures immediate braking if required.

**Brake light** 

Clear, bright brake lighting warns people that the scooter is slowing down.

**Disengaging lever** 

Two step disengaging lever prevents the scooter from accidentally free-wheeling.

**Auto-speed reduction** 

Automatic speed reduction reduces speed around bends for added safety.