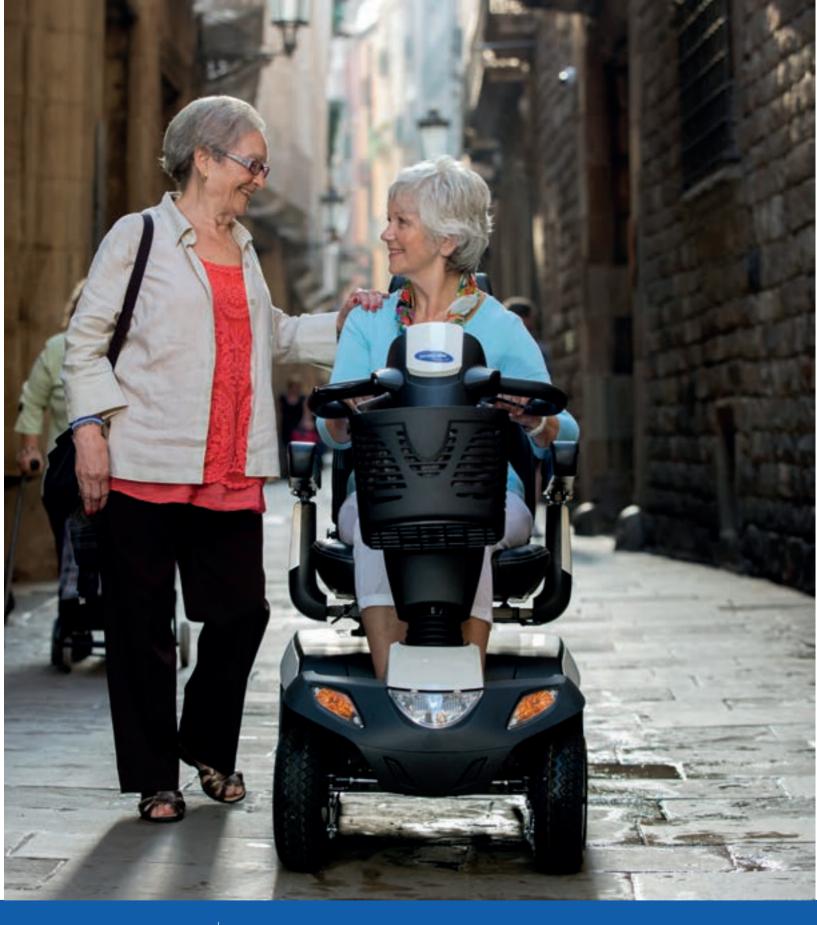

# Invacare® PEGASUS METRO

The perfect mix of comfort, safety and reliability

Whether you enjoy a quick trip to meet friends for food or taking a short journey to the local shops, the *Pegasus* METRO is the ideal choice to take you there.

The new, ergonomically designed *Pegasus* METRO has been designed from the ground up to focus on key aspects important to both new and seasoned scooter users. As a result, it is equipped with numerous features to ensure users experience a safe, easy and enjoyable ride.

The **Pegasus** METRO is the perfect mix of comfort, safety and reliability!