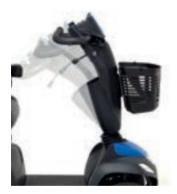

# Features and options

Finite tiller movement

Users can easily adjust the tiller with a lever to suit their needs.

**Ergonomic steering** 

Our ergonomically designed steering system makes for easier, more responsive control.

**Hand brake** 

Ensures immediate braking if required.

**Brake light** 

Clear, bright brake lighting warns people that the scooter is slowing down.

**Disengaging lever** 

Two step disengaging lever prevents the scooter from accidentally free-wheeling.