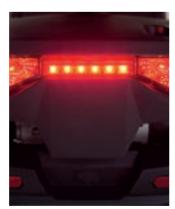

**Hand brake** 

Ensures immediate braking if required.

**Brake light** 

Clear, bright brake lighting warns people that the scooter is slowing down.

**Disengaging lever** 

Two step disengaging lever prevents the scooter from accidentally free-wheeling.