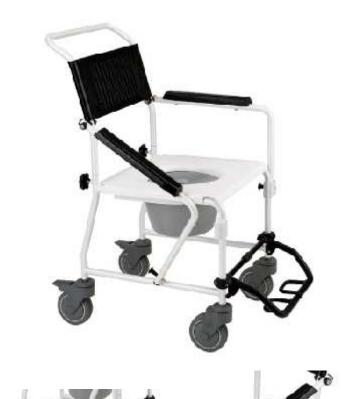

## Shower / Toilet Transport Commode

RG8923

## **Features**

- Powder coated aluminium frame
- Pearl white finish
- Can be used to fit over a toilet
- Secure fitting bucket with lid
- Perfect for shower usage
- Padded seat included
- Moveable armrest for easy side transfer
- Padded armrest
- Easy move 120mm rubber castors
- Lockable rear castors fitted
- Leg rests fitted Flip back for storage
- Easy remove seat for cleaning

## **Dimensions**

- Seat Width 18" (450mm)
- Seat Depth 440mm
- Seat Height 530mm
- Seat Back Height 420mm
- Max User Capacity 130kg
- Unit Weight 10.5kg

Phone: 08 9248 4180 Fax: 08 9248 9452

E-mail: orders@shoprider.com.au