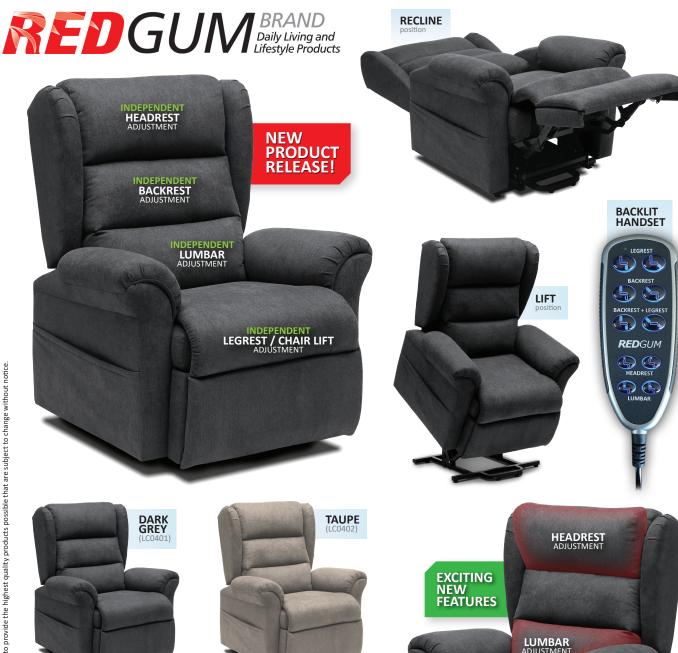

## TARANTO FABRIC 4 MOTOR LIFT CHAIR

LC0401 - DARK GREY

**LC0402** - TAUPE

## **FEATURES**

- Lift / Rest / Recline armchair.
- Independent headrest and lumbar adjustment.
- Allows the user to be easily raised to a standing position and offers the comfort of a full recline.
- Four independent motors allow you to maximise vour comfort.
- Added comfort of a pocket spring seat base.
- Stain resistant fabric coverings: Dark Grey / Taupe.
- Quality German actuators with battery backup.
- Warranty:

## SPECIFICATIONS All dimensions shown are nominal

Overall: 905mm (W) x 940mm (D) x 1080mm (H) Seat: 470mm (W) x 500mm (D) x 500mm (H) Armrest: 210mm (W) x 500mm (L) x 170mm (H) Backrest: 560mm int. (W) x 670mm (H): 93 - 180° Legrest: 620mm (W) x 430mm (L): 90 - 180° Headrest: 560mm (W) x 260mm (H): 0 - 45°