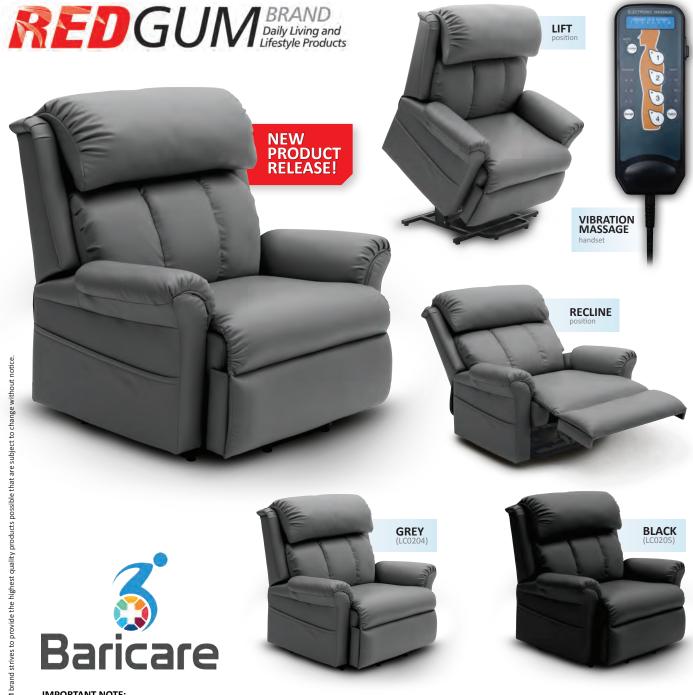

## **HEAVY DUTY LIFT CHAIR**

**LC0204** - GREY | **LC0205** - BLACK

### **FEATURES**

- Lift / Rest / Recline armchair
- Allows the user to be easily raised to a standing position and offers the comfort of a backrest recline
- Single action lift with Dual motor actuators
- 220kg user weight capacity
- Inbuilt vibration massage function
- Added comfort of a pocket spring seat base
- Luxurious leather coverings / PU back
- Available in modern colours: Grey / Black
- Quality German actuators
- Warranty:

## **SPECIFICATIONS**

Overall: 1080mm (W) x 980mm (D) x 1085mm (H) Seat: 645mm (W) x 540mm (D) x 500mm (H)

Armrest: 185mm (H) x 520mm (L)

Backrest: 940mm (W) x 710mm (H): 93 - 125° Legrest: 800mm (W) x 540mm (L): 90 - 180°