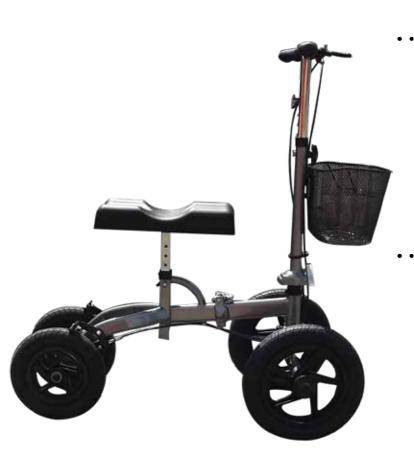

## **Knee Walker**RC-HCT-9125-F

## **Features**

Stylish folding frame with folding tiller for compact transportation

Large pneumatic wheels for easy use indoors or outdoors

Handy storage basket & comfortable knee cushion Handle height & knee cushion height adjustment Soft touch breaks with parking brake function Tyre pump included

## **Tech Specs**

| Length                  | 90cm       |
|-------------------------|------------|
| Overall width           | 44cm       |
| Knee Cushion height     | 47cm-60cm  |
| Handle height           | 86cm-107cm |
| Knee Cushion thickness  | 7cm        |
| Weight                  | 11.7kg     |
| Weight Capacity         | 160kg      |
| Front Wheel (Pneumatic) | 12½" x 2¼  |
| Rear Wheel (Pneumatic)  | 10" x 2"   |