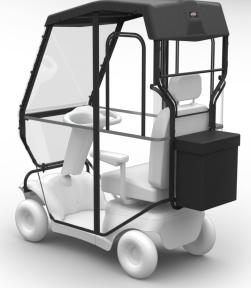

## **NEW PRODUCT!**

HARD CANOPY SIDE COVERS

**SE-HCSC** 

# **FEATURES**

- Provides excellent shelter from the elements
- Large Clear PVC panels for good visibility
- High vis strip on both sides for safety
- Fully length zip access flaps on both sides
- Zip up side windows on both sides
- Rear cover (can be rolled up if required)
  - Easy to attach and remove if required

#### **IMPORTANT NOTE:**

Side Covers can only be fitted to any mobility scooter with a Scooter Xtras Hard Canopy (SE-HC)

### SPECIFICATIONS

Side Cover: 1400mm (H) x 1370mm (W)

Side Cover Windows: 600mm(H) x 300mm (W)

Rear Cover: 480mm (H) x 630mm (W)

Product Weights: Side Cover: 1.3kg each

Rear Cover: 0.2kg