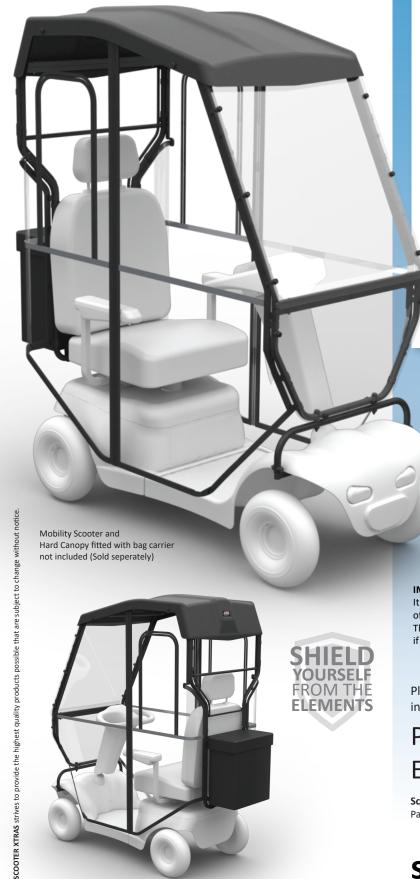

# **FEATURES**

- Provides excellent shelter from the elements
- Large Clear PVC panels for good visibility
- High vis strip on both sides for safety
- Fully length zip access flaps on both sides
- Zip up side windows on both sides
- Rear cover (can be rolled up if required)
  - Easy to attach and remove if required

#### **IMPORTANT NOTE:**

Side Covers can only be fitted to any mobility scooter with a Scooter Xtras Hard Canopy (SE-HC)

### SPECIFICATIONS

Side Cover: 1400mm (H) x 1370mm (W)

Side Cover Windows: 600mm(H) x 300mm (W)

Rear Cover: 480mm (H) x 630mm (W)

Product Weights: Side Cover: 1.3kg each

Rear Cover: 0.2kg

scooterxtras.com.au

Mobility Scooter and Hard Canopy fitted with bag carrier not included (Sold seperately)

**ELEMENTS**