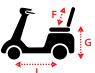

#### **Dimensions** cm/in

| Overall Dimension A x B x C |          | 120 x 61 x 99cm/47 x 24 x 39" |
|-----------------------------|----------|-------------------------------|
| Seat Dimension : D          | xExF     | 46 x 40 x 46cm/18 x 16 x 18"  |
| Seat Height from Gr         | ound : G | 53-58cm/21-23"                |
| Seat Height from De         | eck : H  | 40-47cm/16-18.5"              |
| Wheel Base : I              |          | 85cm/33.5"                    |