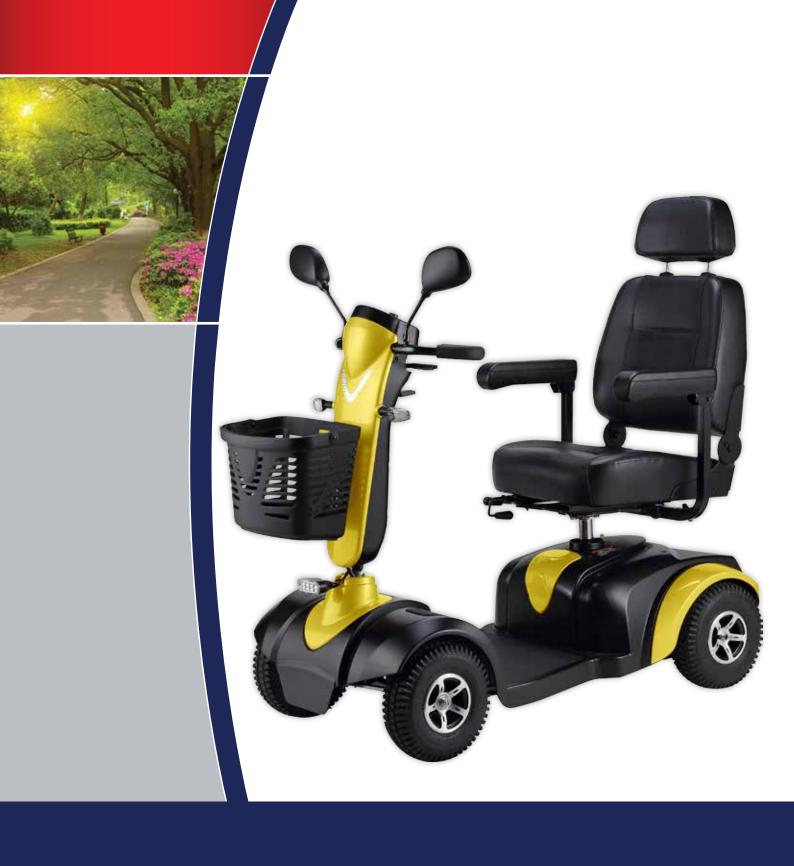

#### Features

- Stylish eye catching design with attractive modern colour range
- Loop handlebars offer comfortable finger or thumb throttle operation
- Adjustable high back contoured seat with simple operation of slide and swivel mechanisms to allow maximum user comfort
- Infinite adjustment of steering tiller allowing everyone to easily find a comfortable position
- High mount charger socket means easy access when charging
- · Removable front basket with carry handle
- Adjustable power saving LED headlight, indicators front and rear, rear tail lights and reverse warning
- Built in speed reduction switch which is activated when turning offering exceptional safety.

#### **Dimensions** cm/in

| Overall Dimension A x B x C |          | 120 x 61 x 99cm/47 x 24 x 39" |
|-----------------------------|----------|-------------------------------|
| Seat Dimension : D          | xExF     | 46 x 40 x 46cm/18 x 16 x 18"  |
| Seat Height from Gr         | ound : G | 53-58cm/21-23"                |
| Seat Height from De         | eck : H  | 40-47cm/16-18.5"              |
| Wheel Base : I              |          | 85cm/33.5"                    |

## Weight kg/lb

| base   | battery/ea | seat  | total with battery | capacity |
|--------|------------|-------|--------------------|----------|
| 51/112 | 10/22      | 15/33 | 86/190             | 136/300  |

### Technical Specs

| Max Speed        | 10kph/6.25mph                                     |
|------------------|---------------------------------------------------|
| Range            | 20-30km/13-20mi                                   |
| Turn Radius      | 157cm/62"                                         |
| Ground clearance | 9.5cm/3.74"                                       |
| Motor            | DC 24V, 210W (Rating)/<br>715W (Max)              |
| Controller       | S-Drive 70A                                       |
| Battery          | 12V/34A/H x 2pcs                                  |
| Charger          | 5A off-board                                      |
| Gradient         | 6°                                                |
| Front Wheel      | 10" Pneumatic tire                                |
| Rear Wheel       | 10" Pneumatic tire                                |
| Brake            | intelligent, regenerative, electromagnetic brakes |