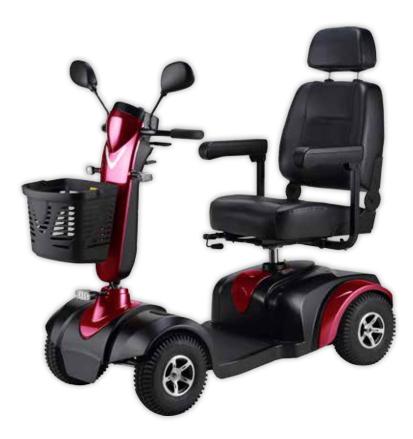

#### Features

- Stylish eye catching design with attractive modern colour range
- Loop handlebars offer comfortable finger or thumb throttle operation
- Adjustable high back contoured seat with simple operation of slide and swivel mechanisms to allow maximum user comfort
- Infinite adjustment of steering tiller allowing everyone to easily find a comfortable position
- High mount charger socket means easy access when charging
- · Removable front basket with carry handle
- Adjustable power saving LED headlight, indicators front and rear, rear tail lights and reverse warning
- Built in speed reduction switch which is activated when turning offering exceptional safety.

#### **Dimensions** cm/in

| Overall Dimension A x B x C |          | 120 x 61 x 99cm/47 x 24 x 39" |
|-----------------------------|----------|-------------------------------|
| Seat Dimension : D          | xExF     | 46 x 40 x 46cm/18 x 16 x 18"  |
| Seat Height from Gr         | ound : G | 53-58cm/21-23"                |
| Seat Height from De         | eck : H  | 40-47cm/16-18.5"              |
| Wheel Base : I              |          | 85cm/33.5"                    |

## Weight kg/lb

| base   | battery/ea | seat  | total with battery | capacity |
|--------|------------|-------|--------------------|----------|
| 51/112 | 10/22      | 15/33 | 86/190             | 136/300  |

### Technical Specs

| Max Speed        | 10kph/6.25mph                                     |
|------------------|---------------------------------------------------|
| Range            | 20-30km/13-20mi                                   |
| Turn Radius      | 157cm/62"                                         |
| Ground clearance | 9.5cm/3.74"                                       |
| Motor            | DC 24V, 210W (Rating)/<br>715W (Max)              |
| Controller       | S-Drive 70A                                       |
| Battery          | 12V/34A/H x 2pcs                                  |
| Charger          | 5A off-board                                      |
| Gradient         | 6°                                                |
| Front Wheel      | 10" Pneumatic tire                                |
| Rear Wheel       | 10" Pneumatic tire                                |
| Brake            | intelligent, regenerative, electromagnetic brakes |