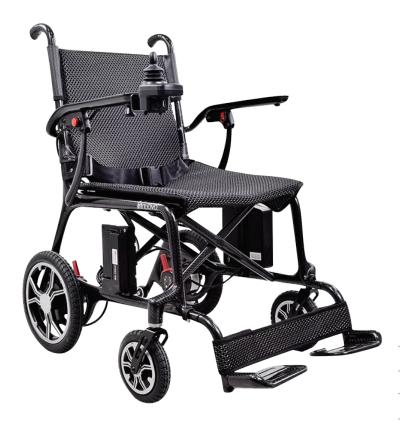

Lightweight Folding Powerchair

**RC-Inn-N5909** 

| Motor                | DC 24V, 150W<br>brushless DC |
|----------------------|------------------------------|
| Controller           | Shanghai Micon               |
| Brake                | Electromagnetic              |
| Front wheel          | 6"                           |
| Rear wheel           | 10.6"                        |
| Weight capacity      | 100kg                        |
| Weight w/out battery | 11.85kg                      |
| Weight with battery  | 13kg                         |

## **Features**

Super Lightweight carbon fibre frame
Folds in one easy step for transportation
Comfortable padded seat & backrest
Lightweight removable Lithium battery
Compact easy to use joystick
Complete chair weighs less than 13kg with the battery

## **Tech Specs**

| Overall width           | 53cm                      |
|-------------------------|---------------------------|
| Overall length          | 90cm                      |
| Overall height          | 86cm                      |
| Seat width              | 43cm                      |
| Seat depth              | 40cm                      |
| Seat height from ground | 46cm                      |
| Backest height          | 40cm                      |
| Speed                   | 4.5kph                    |
| Turning radius          | 90cm                      |
| Gradient                | 3 degrees                 |
| Range                   | 10km                      |
| Battery                 | 24V / 10Ah<br>Lithium-ion |